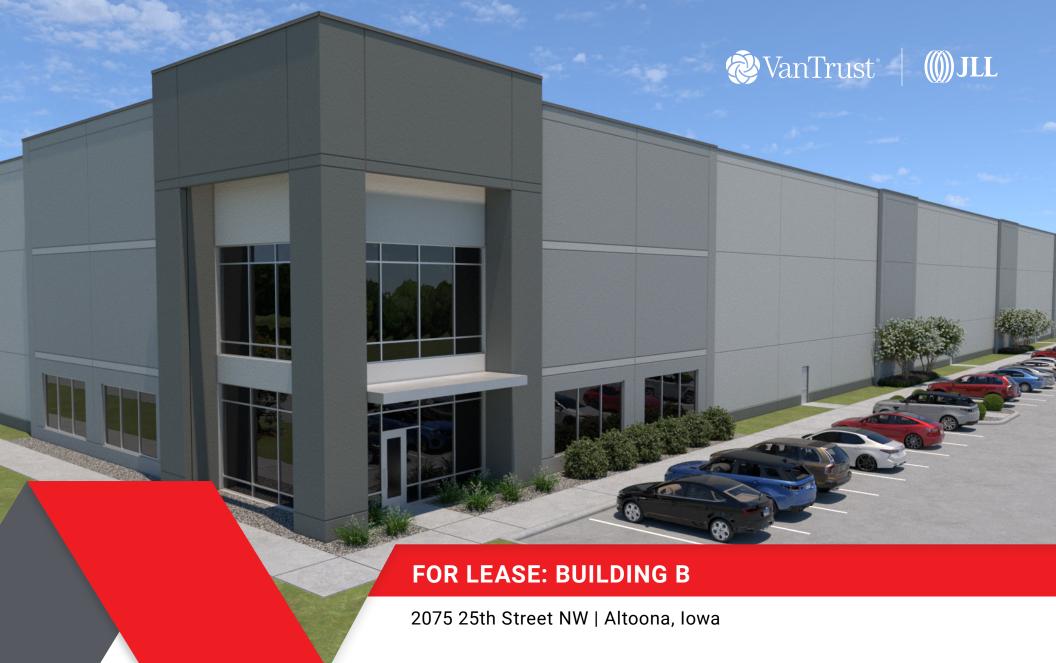

### ALTUS COMMERCE CENTER

New High-Cube, Tax-Abated Industrial Space Available For Lease

- Availability: 100,000 SF up to 496,800 SF
- 5-Year sliding scale tax abatement available for qualified users
- Great access to I-80 & I-35 as well as Highways 65/5

- · Local amenities to attract and retain work force
- Located <1 mile from large e-commerce fulfillment center
- Building A available Q2 2022, Building C available Q4 2022
- · Additional land available for build-to-suit