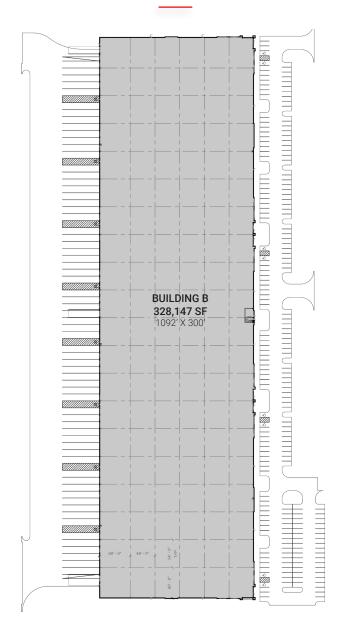

#### FLOOR PLAN - BUILDING B

#### **BUILDING FEATURES**

| Total Size        | 328,147 SF                                                                   |
|-------------------|------------------------------------------------------------------------------|
| Building Acreage  | ±16.6 acres                                                                  |
| Loading           | 34 - 40,000lb mechanical<br>levelers, bumpers & seals                        |
| Typical Bay Size  | 16,200 SF                                                                    |
| Car Parking       | ±202                                                                         |
| Clear Height      | 32'                                                                          |
| Dock Doors        | 34 (expandable)                                                              |
| Drive-in Doors    | 3 (expandable)                                                               |
| Interior Lighting | LED                                                                          |
| Floor Slab        | 7" reinforced,<br>vapor barrier throughout                                   |
| Heating           | Unit heaters                                                                 |
| Roof              | TPO                                                                          |
| Bay Spacing       | Endcap bays: 60' x 300'<br>Interior bays: 54' x 300'<br>Speed bay: 54' x 60' |
| Truck Court       | 135′                                                                         |
| Fire Suppression  | ESFR                                                                         |
| Completion Date   | Fall 2023                                                                    |