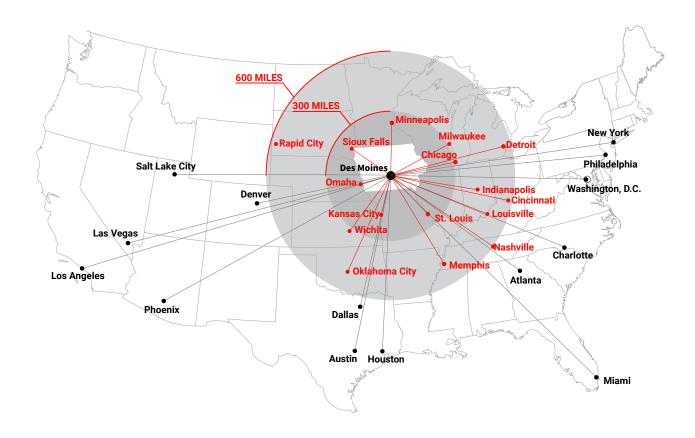

### WHY DES MOINES

#### **PROXIMITY DATA**

Within 10-hour drive to: Chicago, Denver, Dallas, Columbus, Detroit, Nashville, Memphis, Canadian border

Transload rail facility under construction in Southeast Des Moines

Less than 6 hour drive to three inland ports (Chicago, Kansas City, St Louis)