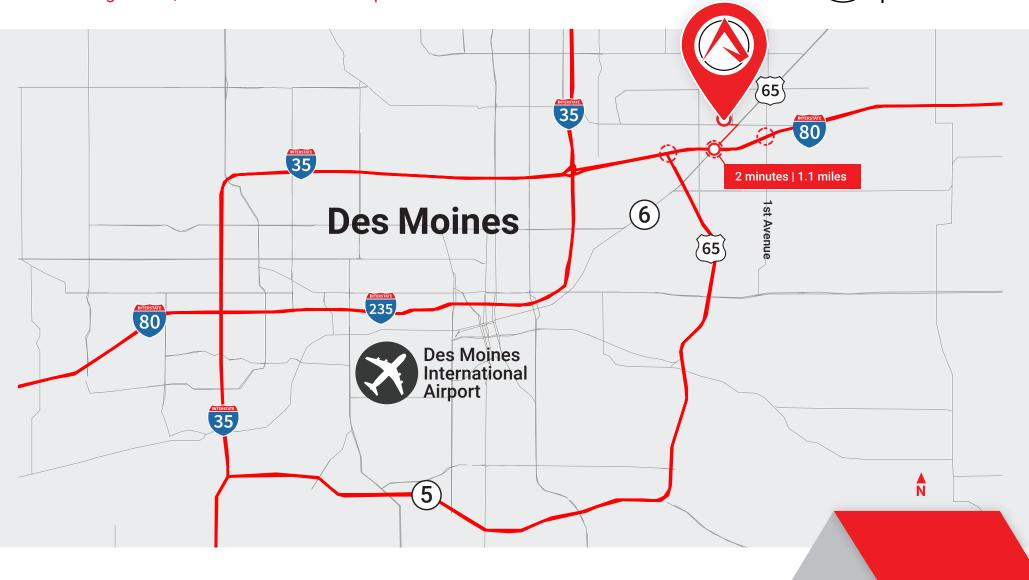

#### **PROXIMITY DATA**

Within 10-hour drive to: Chicago, Denver, Dallas, Columbus, Detroit, Nashville, Memphis, Canadian border

Transload rail facility under construction in Southeast Des Moines

Less than 6 hour drive to three inland ports (Chicago, Kansas City, St Louis)