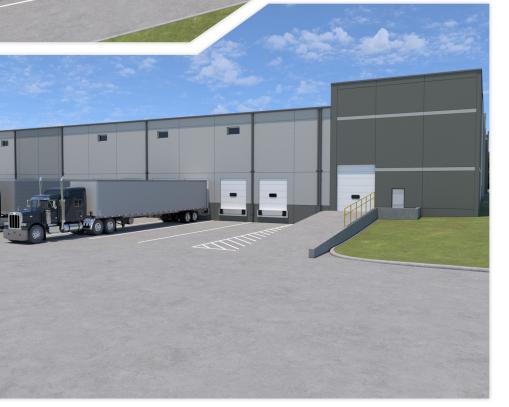

#### **BUILDING FEATURES**

| Total Size        | 328,147 SF                                                                   |
|-------------------|------------------------------------------------------------------------------|
| Building Acreage  | ±16.6 acres                                                                  |
| Loading           | 34 - 40,000lb mechanical<br>levelers, bumpers & seals                        |
| Typical Bay Size  | 16,200 SF                                                                    |
| Car Parking       | ±202                                                                         |
| Clear Height      | 32'                                                                          |
| Dock Doors        | 34 (expandable)                                                              |
| Drive-in Doors    | 3 (expandable)                                                               |
| Interior Lighting | LED                                                                          |
| Floor Slab        | 7" reinforced,<br>vapor barrier throughout                                   |
| Heating           | Unit heaters                                                                 |
| Roof              | TPO                                                                          |
| Bay Spacing       | Endcap bays: 60' x 300'<br>Interior bays: 54' x 300'<br>Speed bay: 54' x 60' |
| Truck Court       | 135′                                                                         |
| Fire Suppression  | ESFR                                                                         |
| Completion Date   | Fall 2023                                                                    |