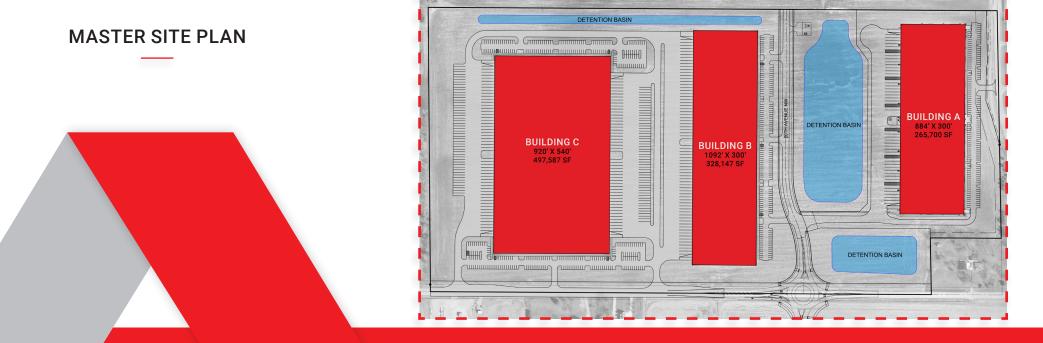

### ALTUS COMMERCE CENTER

New High-Cube, Tax-Abated Industrial Space Available For Lease

- Availability: 100,000 SF up to 496,800 SF
- 5-Year sliding scale tax abatement available for qualified users
- Great access to I-80 & I-35 as well as Highways 65/5

- · Local amenities to attract and retain work force
- Located <1 mile from large e-commerce fulfillment center
- Building A available Q2 2022, Building C available Q4 2022
- · Additional land available for build-to-suit

#### **ALL UNDER CONSTRUCTION**