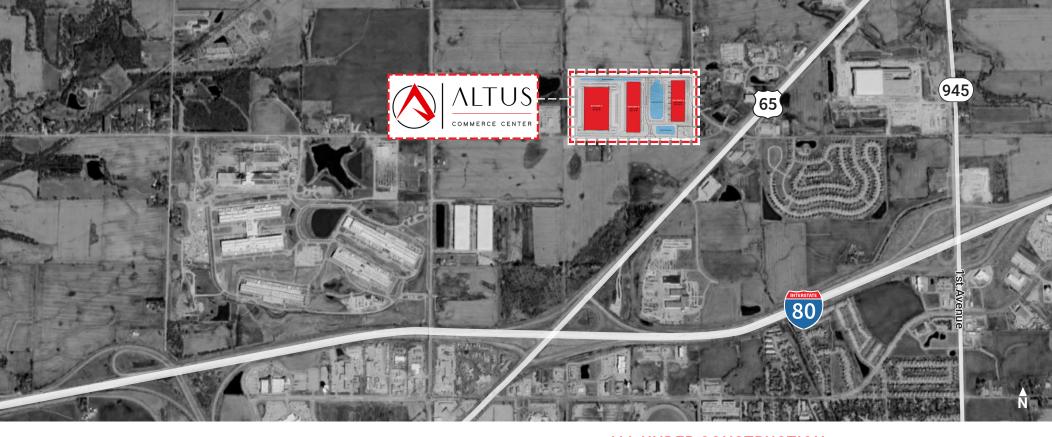

### ALTUS COMMERCE CENTER

New High-Cube, Tax-Abated Industrial Space Available For Lease

- Availability: 100,000 SF up to 496,800 SF
- 5-Year sliding scale tax abatement available for qualified users
- Great access to I-80 & I-35 as well as Highways 65/5

- · Local amenities to attract and retain work force
- Located <1 mile from large e-commerce fulfillment center
- Building A available Q2 2022, Building C available Q4 2022
- · Additional land available for build-to-suit

COMMERCE CENTER

#### **ALL UNDER CONSTRUCTION**